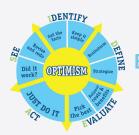

#### Worksheet 2 DENTIFY What is the specific situation? Where does it occur? When does it occur? Who else is involved? Why does it occur? How do you think and feel when it occurs? How optimistic are you about resolving this situation? (Please circle a number) Not at all 1 2 3 5 Very optimistic optimistic Why did you choose this challenge/goal?

#### **Worksheet 3 DEFINE & EVALUATE POTENTIAL SOLUTIONS Choose Best Evaluate Possible** (Rank Choices) **Define Possible Solutions Solutions** #1, #2, #3 Solution#1 Pros: Cons: Solution#2 Pros: Cons: Solution#3 Pros: Cons: Solution#4 Pros: Cons: Solution#5 Pros: Cons:

### Worksheet 4

| Α | ш | u |  |
|---|---|---|--|

| ٠ | What will | you do | ? |
|---|-----------|--------|---|

- ♦ How will you do it?
- ♦ When will you do it?
- Who else is involved?
- What barriers might you face? How will you overcome them?

#### See if it worked:

Action Actually Tried:

How satisfied are you with the result? (Please circle a number)

Not Satisfied 1 2 3 4 5 Very Satisfied

Alternative solution if you're not satisfied with the result: